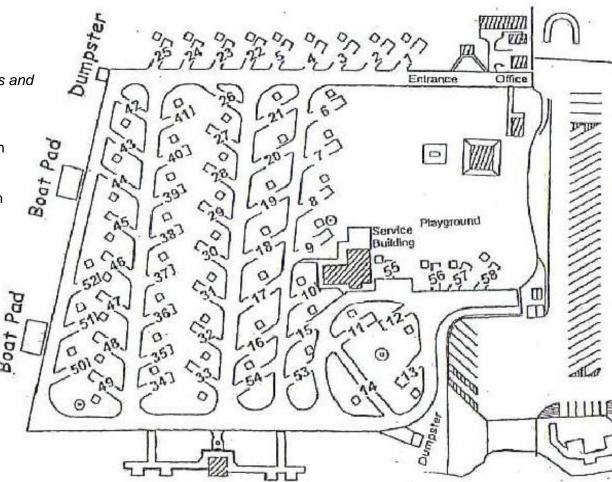

## 2023 RATES:

(1) Camping Unit with (1) Vehicle and (1) Family (2 adults and minor children) per site. Maximum of (8) persons per site.

Sites: 1-9,14-26, 33-34 42-44, 49, 50, 53, 54

Prime Full Hook-up: \$40.00/night, \$240.00/week, \$840/month

Sites: 10-13, 27-32, 35-41,45-48,51-52 Standard Full Hook-up: \$35.00/night, \$210/night, \$720/month

## Sites: 55 - 58

Tents - \$20.00/night (power only – 3-day max) Pop-ups, Truck Campers - \$25.00/night (power only)

Boat Launch Fee (not included in camping fee)

- \$3 Daily Pay at launch
- Seasonal permit available at office
- Fish cleaning station free

→ Rates are subject to change without notice.